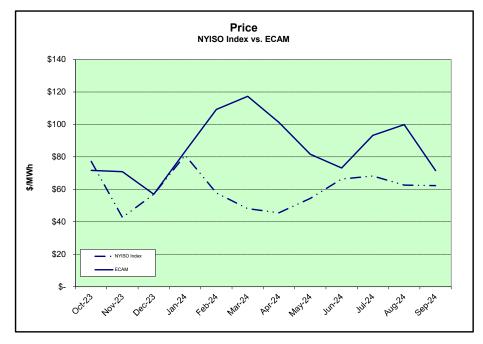

## Service Classification Nos. 1, 2 & 9:

|                                |          |          |          |          |           |           |           |          |          |          |          |          | 12 Month Average |           |              |
|--------------------------------|----------|----------|----------|----------|-----------|-----------|-----------|----------|----------|----------|----------|----------|------------------|-----------|--------------|
|                                |          |          |          |          |           |           |           |          |          |          |          |          |                  | Standard  | Coefficient  |
|                                | Oct-23   | Nov-23   | Dec-23   | Jan-24   | Feb-24    | Mar-24    | Apr-24    | May-24   | Jun-24   | Jul-24   | Aug-24   | Sep-24   | Average          | Deviation | of Variation |
| NYISO Index Price (\$/MWh)     | \$ 77.22 | \$ 42.65 | \$ 56.94 | \$ 80.98 | \$ 57.74  | \$ 48.13  | \$ 45.56  | \$ 54.35 | \$ 66.37 | \$ 68.16 | \$ 62.57 | \$ 62.27 | \$ 60.24         | \$ 11.88  | 19.7%        |
| Electric Price - ECAM (\$/MWh) | \$ 71.69 | \$ 70.86 | \$ 56.92 | \$ 83.36 | \$ 109.19 | \$ 117.31 | \$ 101.24 | \$ 81.63 | \$ 73.14 | \$ 93.29 | \$ 99.84 | \$ 71.57 | \$ 85.84         | \$ 18.28  | 21.3%        |